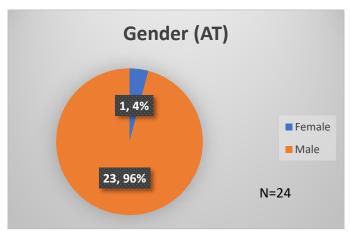

## Daily Data Dashboard – February 15, 2024 Demographics for JTDC Population Thursday Morning Midnight Count

Total # of probation Involved youth<sup>1</sup>: 1,353

<sup>&</sup>lt;sup>1</sup> Probation Active: Any youth who is pending sentencing with an active social history, has been formally placed on probation or supervision with Cook County Juvenile Probation on the date of the report.

## Daily Data Dashboard – February 15, 2024 Demographics for JTDC Population Thursday Morning Midnight Count