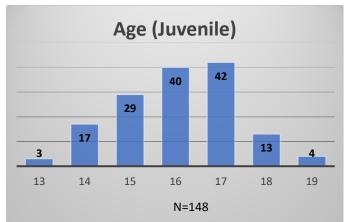

Data sources: cFive Supervisor – Probation Population and RMIS – JTDC Population

<sup>\*</sup>Age, Gender and Race for Criminal Court population (N=1) is not represented in this report.