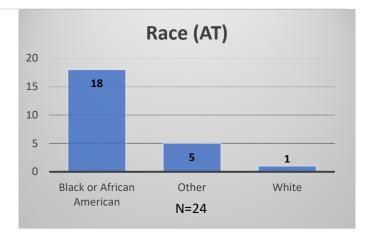

## Daily Data Dashboard – February 15, 2024 Demographics for JTDC Population Thursday Morning Midnight Count

Total # of probation Involved youth<sup>1</sup>: 1,353

<sup>&</sup>lt;sup>1</sup> Probation Active: Any youth who is pending sentencing with an active social history, has been formally placed on probation or supervision with Cook County Juvenile Probation on the date of the report.

## Daily Data Dashboard – February 15, 2024 Demographics for JTDC Population Thursday Morning Midnight Count