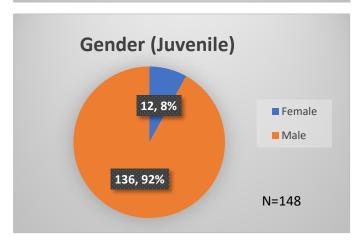

Data sources: cFive Supervisor – Probation Population and RMIS – JTDC Population

<sup>\*</sup>Age, Gender and Race for Criminal Court population (N=1) is not represented in this report.