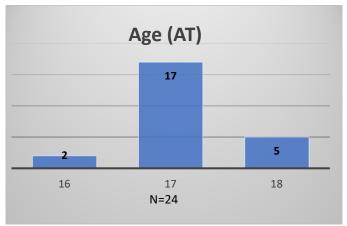

Data sources: cFive Supervisor – Probation Population and RMIS – JTDC Population

<sup>\*</sup>Age, Gender and Race for Criminal Court population (N=1) is not represented in this report.