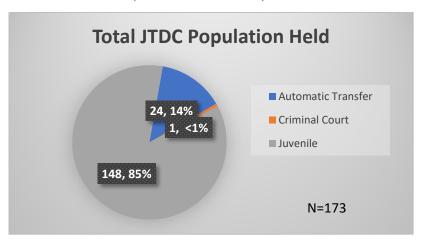

Data sources: cFive Supervisor – Probation Population and RMIS – JTDC Population

<sup>\*</sup>Age, Gender and Race for Criminal Court population (N=1) is not represented in this report.