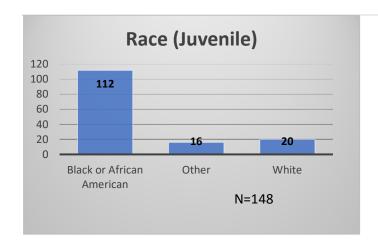

## Daily Data Dashboard – February 15, 2024 Demographics for JTDC Population Thursday Morning Midnight Count

Total # of probation Involved youth<sup>1</sup>: 1,353

<sup>&</sup>lt;sup>1</sup> Probation Active: Any youth who is pending sentencing with an active social history, has been formally placed on probation or supervision with Cook County Juvenile Probation on the date of the report.

## Daily Data Dashboard – February 15, 2024 Demographics for JTDC Population Thursday Morning Midnight Count